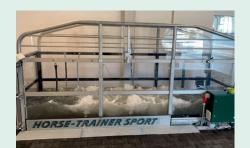

# 3 machines in one unit - Save space and money

HORSE-TRAINER SPORT is one of the world's best spa water treadmills available for horses.

**For regular conditioning of your healthy horse and faster healing of your injured horse.** HORSE-TRAINER SPORT is a training machine for horses. It can be used both in the professional stable, by the ambitious elite rider as well as for rehabilitation of horses. The HORSE-TRAINER SPORT is a unique spa water treadmill allowing horses to be exercised at walk speeds, in any height of water up to around shoulder height. This can take place in cold salt water spa too.

The benefits of SPORT are increasing the buoyancy of the horse and thus reducing weight bearing and concussion on the limbs as well as providing a resistance to limb movement. The resistance of the water appears to induce specific gait modifications at different water heights, and these modifications can be incorporated into the rehabilitation programmed.

Two tank option system. One 4000L isolated tank with cooling system and one 4000L tank for pure water.

The programs are operated on the rotatable touchscreen at the horse's head for safety.

Rehabilitation, Strength, Fitness, Conditioning Whether it is about rehabilitating an injury or preparing for the performance of a lifetime, HORSE-TRAINER SPORT is the answer!

The HORSE-TRAINER SPORT provides the same low impact environment as swimming, but keeps the horse in the correct position for its groind gaits. This entails that all of the soft tissuemuscles, tendons and ligaments are excercised and built up the same way as by ground work, however without the impact.