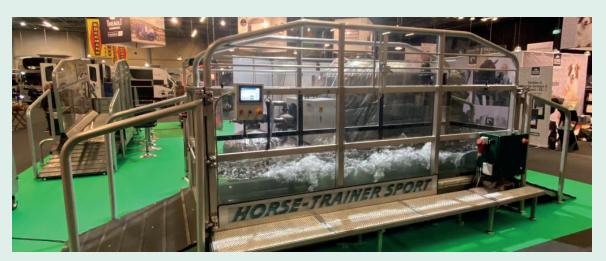

# 3 machines in one unit - Save space and money

HORSE-TRAINER SPORT is one of the world's best spa water treadmills available for horses.

**For regular conditioning of your healthy horse and faster healing of your injured horse.** HORSE-TRAINER SPORT is a training machine for horses. It can be used both in the professional stable, by the ambitious elite rider as well as for rehabilitation of horses. The HORSE-TRAINER SPORT is a unique spa water treadmill allowing horses to be exercised at walk speeds, in any height of water up to around shoulder height. This can take place in cold salt water spa too.

Two tank option system. One 4000L isolated tank with cooling system and one 4000L tank for pure water.

The programs are operated on the rotatable touchscreen at the horse's head for safety.

Rehabilitation, Strength, Fitness, Conditioning Whether it is about rehabilitating an injury or preparing for the performance of a lifetime, HORSE-TRAINER SPORT is the answer!

HORSE-TRAINER SPORT is incredibly reliable and the machine is produced in stainless steel.