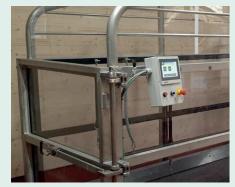

Touchscreen with program selection.

| LEVEL SE        | NSOR DISABL | ED            |      |
|-----------------|-------------|---------------|------|
| PROGRAM 30 min. |             | BLÆSEHASTIGHE |      |
| REMAINING TIME: | 19:17       | min.          | 62 % |
| VANDHØJDE:      | 200         | cm            |      |
| SPEED:          | 4.6         | KM/T          |      |
| TRE             | ADMILL      |               |      |
| START           | STOP        | ATERCONTRO    | DL   |
|                 |             | UFTBLÆSER     |      |

Touchscreen with band and blower control for spa function.

Touchscreen with water level control.

## **Touch display**

HORSE-TRAINER SPORT is computer controlled and operated at the head of the horse thus ensuring top safety.

The machine has been pre-programmed with 4 fixed programs, which are controlled from the control box by means of a finger touch display. These 4 programs have different lengths of time and incline variations (up hill work). And can be supplemented with the spa function.

The computer can furthermore be programmed with up to 100 individual programs.

The variable adjustable speed makes it easy to operate and makes it possible to adjust the speed from 0 to 11 km/h. The speed must be tailored to the individual horse's pace to make the best possible use of it.

During operation, status of speed in km/h, remaining time of the running program, and belt inclination (up hill work) in degrees are displayed.

On the display, you can easily control water to and from the tank.