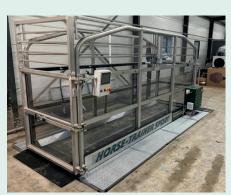

# 3 machines in one unit - Save space and money

HORSE-TRAINER SPORT is one of the world's best spa water treadmills available for horses.

**For regular conditioning of your healthy horse and faster healing of your injured horse.** HORSE-TRAINER SPORT is a training machine for horses. It can be used both in the professional stable, by the ambitious elite rider as well as for rehabilitation of horses. The HORSE-TRAINER SPORT is a unique spa water treadmill allowing horses to be exercised at walk speeds, in any height of water up to around shoulder height. This can take place in cold salt water spa too.

## **Touch display**

HORSE-TRAINER SPORT is computer controlled and operated at the head of the horse thus ensuring top safety.

The machine has been pre-programmed with 4 fixed programs, which are controlled from the control box by means of a finger touch display. These 4 programs have different lengths of time and incline variations (up hill work). And can be supplemented with the spa function.

#### Safetv

The safety on the HORSE-TRAINER SPORT is in top and it is one of the safest on the market. 2 emergency stop buttons have been mounted on the machine allowing the belt to be stopped both easily and fast. The adjustable safety rear bar can be operated from the outside of the machine.

The stumble protection is a photocell that can be adjusted to the height of the horse's back. It is adjustable from 135 to 175 cm. If a horse should stumble, the stumble protection will be released and the belt will stop immediately.