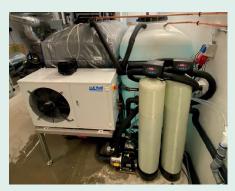

Two tank option system. One 4000L isolated tank with cooling system and one 4000L tank for pure water.

The programs are operated on the rotatable touchscreen at the horse's head for safety.

Rehabilitation, Strength, Fitness, Conditioning Whether it is about rehabilitating an injury or preparing for the performance of a lifetime, HORSE-TRAINER SPORT is the answer!