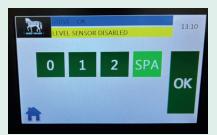

Touchscreen with program selection.

| LEVEL SE        | NSOR DISABL | ED            |      |
|-----------------|-------------|---------------|------|
| PROGRAM 30 min. |             | BLÆSEHASTIGHE |      |
| REMAINING TIME: | 19:17       | min.          | 62 % |
| VANDHØJDE:      | 200         | cm            |      |
| SPEED:          | 4.6         | KM/T          |      |
| TRE             | ADMILL      |               |      |
| START           | STOP        | ATERCONTRO    | DL   |
|                 |             | UFTBLÆSER     |      |

## **Touch display**

HORSE-TRAINER SPORT is computer controlled and operated at the head of the horse thus ensuring top safety.

The machine has been pre-programmed with 4 fixed programs, which are controlled from the control box by means of a finger touch display. These 4 programs have different lengths of time and incline variations (up hill work). And can be supplemented with the spa function.

The computer can furthermore be programmed with up to 100 individual programs.

The variable adjustable speed makes it easy to operate and makes it possible to adjust the speed from 0 to 11 km/h. The speed must be tailored to the individual horse's pace to make the best possible use of it.