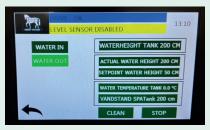

Touchscreen with band and blower control for spa function.

Touchscreen with water level control.

During operation, status of speed in km/h, remaining time of the running program, and belt inclination (up hill work) in degrees are displayed.

On the display, you can easily control water to and from the tank.